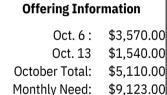

Tithes & Offerings can be placed in the offering box located at the welcome desk table in the back.